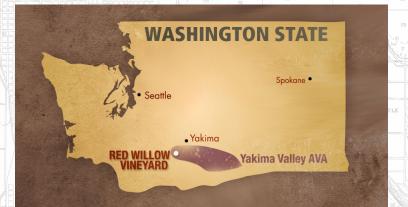

## **BLOCK HISTORY**

Red Willow Vineyard is the furthest western vineyard within the Yakima Valley AVA. Located inside of the Yakama Indian Reservation, the land has been an active farm since the 1920s. In 1971, Mike Sauer planted his first wine grapes making Red Willow one of the oldest vineyards in Washington State. Vines are grown on steep hillsides, with unique formations of soils unlike any other.