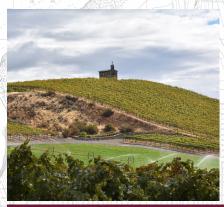

## **BLOCK HISTORY**

Red Willow Vineyard is the furthest western vineyard within the Yakima Valley AVA. Located inside of the Yakama Indian Reservation, the land has been an active farm since the 1920s. In 1971, Mike Sauer planted his first wine grapes making Red Willow one of the oldest vineyards in Washington State. Vines are grown on steep hillsides, with unique formations of soils unlike any other.