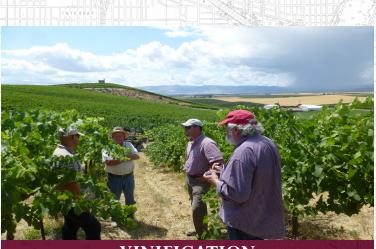

## VINIFICATION

FERMENTATION LENGTH: 7 days BARRELS: 37% New French, 12% New American in 500 L Puncheoms AGING: 18 months surlie with stirring once a month